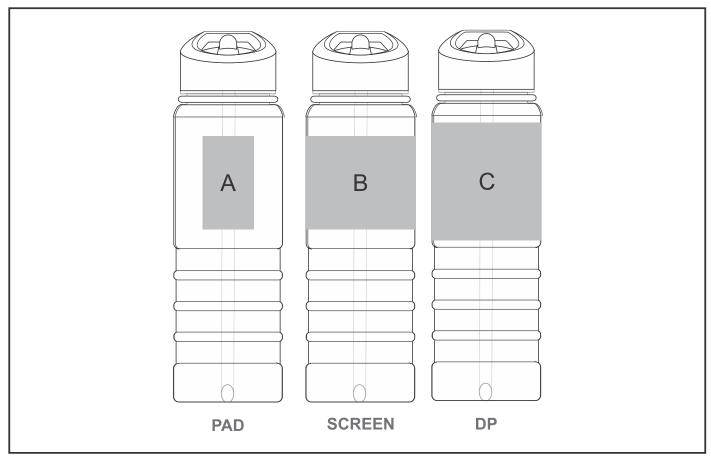

#### **Position A**

1. Pad Printing (PB) 4 Colours

Size: 33mm wide x 60mm high

### **Position B**

1. Screen Wrap (SW) 1 Colour

Size: 110mm wide x 60mm high

#### **Position C**

 Digital Print Drinkware (DP-C) Full Colour

Size: 100mm wide x 76mm high

2. Digital Print Drinkware (DP-D)

Full Colour

Size: 234mm wide x 76mm high